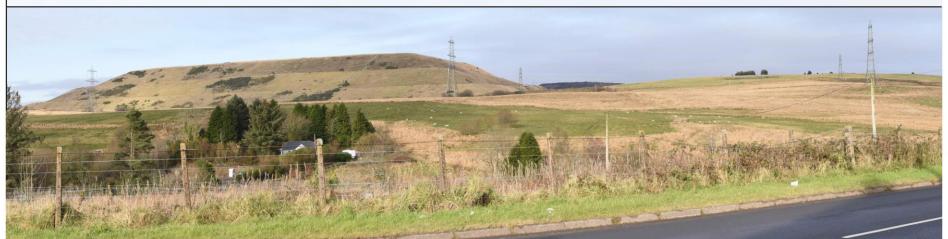

## INDICATIVE EXTENT OF THE PROJECT

|                | Viewpoint 16<br>View from properties on A4109 | HFoV (°):                  | 0.000.00  | Visualisation type: | 1           | View direction:   | North                        |
|----------------|-----------------------------------------------|----------------------------|-----------|---------------------|-------------|-------------------|------------------------------|
| Date,<br>time: | 3 December 2019, 11:31                        | Scale/ Enlargement factor: | 96% at A1 | Projection:         | Cylindrical | Camera<br>(lens): | Nikon D750, FFS (Nikon 50mm) |