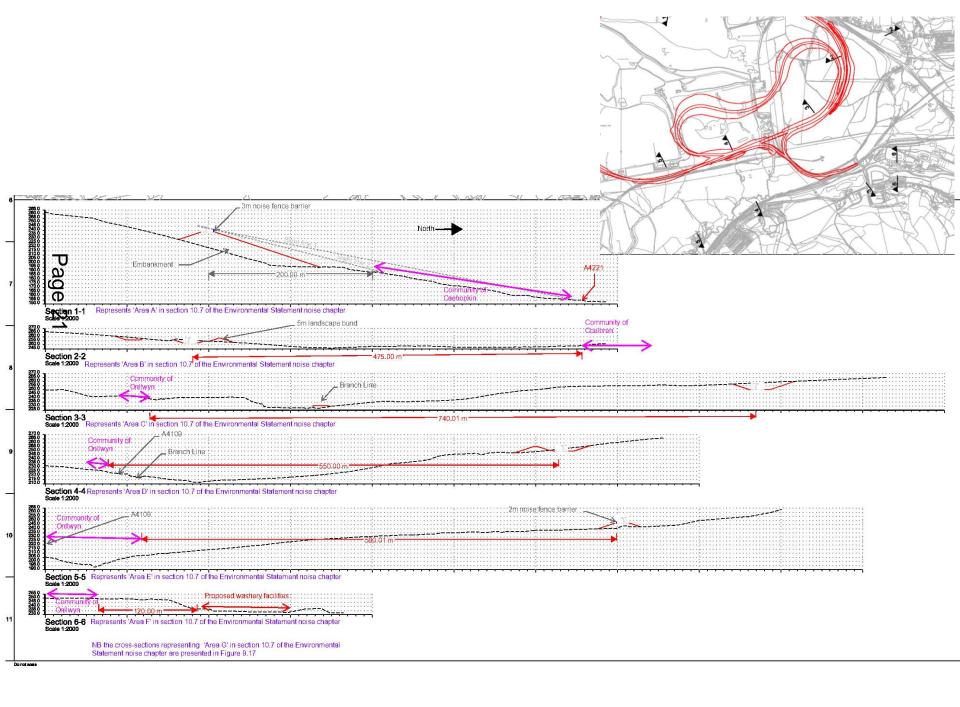

Yours sincerely

**Tammie Davies** 

p.p Chief Executive

| APPLICATION NO: P2021/0327 |                                                                                                                                                                                                                                                                                                                                                                                                                                                                    | DATE: 29/3/2021                                                                                                                                                                                                                                                                                                                                                                                                                                                                                                                                                                                                                                                     |  |  |  |
|----------------------------|--------------------------------------------------------------------------------------------------------------------------------------------------------------------------------------------------------------------------------------------------------------------------------------------------------------------------------------------------------------------------------------------------------------------------------------------------------------------|---------------------------------------------------------------------------------------------------------------------------------------------------------------------------------------------------------------------------------------------------------------------------------------------------------------------------------------------------------------------------------------------------------------------------------------------------------------------------------------------------------------------------------------------------------------------------------------------------------------------------------------------------------------------|--|--|--|
| PROPOSAL:                  | of loop configuration being an ele<br>6.9km in length and an electrified<br>with overhead line equipment (OL<br>together with operations and cont<br>welfare), shunter cabins (2 no.),<br>training, rolling stock storage siding<br>facilities; and associated, drainage<br>connection, staff and visitor ca<br>(including substations and lin<br>fencing(perimeter security, acousti<br>and soft landscaping, together with<br>(cross-boundary application affect | f Rail Excellence, comprising of two test tracks extrified high speed rolling stock test track of low speed infrastructure test track of 4.5km, E) and dual platform station test environment; crol offices (including staff accommodation and research and development, education and as and maintenance/cleaning/decommissioning e, internal vehicular accesses, branch line rail ar parking, lighting, electrical infrastructure reside shore supplies and transformers), ic and stock proof), land reformation and hard ith demolition of existing buildings/structures sing land within Neath Port Talbot and Powys oundaries) - see Powys CC Application ref. |  |  |  |
| LOCATION:                  | Land at and surrounding the Nant I<br>Distribution Centre, Neath Port Talk                                                                                                                                                                                                                                                                                                                                                                                         | Helen Open Cast Coal Site, Powys, and Onllwyn                                                                                                                                                                                                                                                                                                                                                                                                                                                                                                                                                                                                                       |  |  |  |
| APPLICANT:                 | The Welsh Ministers                                                                                                                                                                                                                                                                                                                                                                                                                                                |                                                                                                                                                                                                                                                                                                                                                                                                                                                                                                                                                                                                                                                                     |  |  |  |
| TYPE:                      | Outline                                                                                                                                                                                                                                                                                                                                                                                                                                                            |                                                                                                                                                                                                                                                                                                                                                                                                                                                                                                                                                                                                                                                                     |  |  |  |
| WARD:                      | Onllwyn (also affecting Seven Sister                                                                                                                                                                                                                                                                                                                                                                                                                               | rs)                                                                                                                                                                                                                                                                                                                                                                                                                                                                                                                                                                                                                                                                 |  |  |  |