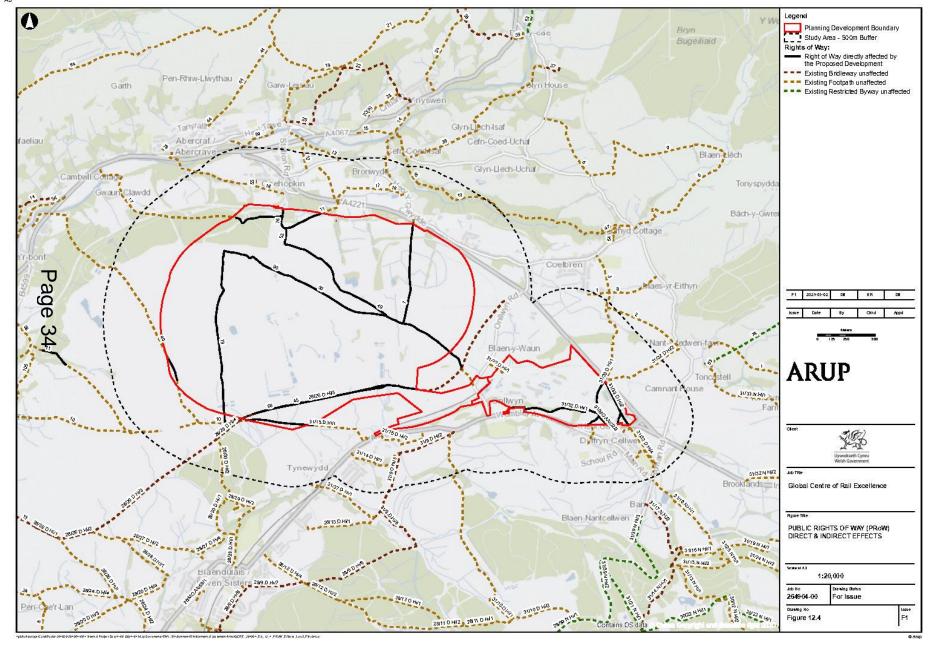

Yours sincerely

**Tammie Davies** 

p.p Chief Executive

| APPLICATION NO: P2021/0327 |                                                                                                                                                                                                                                                                                                                                                                                                                                                                    | DATE: 29/3/2021                                                                                                                                                                                                                                                                                                                                                                                                                                                                                                                                                                                                                                                     |  |  |  |
|----------------------------|--------------------------------------------------------------------------------------------------------------------------------------------------------------------------------------------------------------------------------------------------------------------------------------------------------------------------------------------------------------------------------------------------------------------------------------------------------------------|---------------------------------------------------------------------------------------------------------------------------------------------------------------------------------------------------------------------------------------------------------------------------------------------------------------------------------------------------------------------------------------------------------------------------------------------------------------------------------------------------------------------------------------------------------------------------------------------------------------------------------------------------------------------|--|--|--|
| PROPOSAL:                  | of loop configuration being an ele<br>6.9km in length and an electrified<br>with overhead line equipment (OL<br>together with operations and cont<br>welfare), shunter cabins (2 no.),<br>training, rolling stock storage siding<br>facilities; and associated, drainage<br>connection, staff and visitor ca<br>(including substations and lin<br>fencing(perimeter security, acousti<br>and soft landscaping, together with<br>(cross-boundary application affect | f Rail Excellence, comprising of two test tracks extrified high speed rolling stock test track of low speed infrastructure test track of 4.5km, E) and dual platform station test environment; crol offices (including staff accommodation and research and development, education and as and maintenance/cleaning/decommissioning e, internal vehicular accesses, branch line rail ar parking, lighting, electrical infrastructure reside shore supplies and transformers), ic and stock proof), land reformation and hard ith demolition of existing buildings/structures sing land within Neath Port Talbot and Powys oundaries) - see Powys CC Application ref. |  |  |  |
| LOCATION:                  | Land at and surrounding the Nant I<br>Distribution Centre, Neath Port Talk                                                                                                                                                                                                                                                                                                                                                                                         | Helen Open Cast Coal Site, Powys, and Onllwyn                                                                                                                                                                                                                                                                                                                                                                                                                                                                                                                                                                                                                       |  |  |  |
| APPLICANT:                 | The Welsh Ministers                                                                                                                                                                                                                                                                                                                                                                                                                                                |                                                                                                                                                                                                                                                                                                                                                                                                                                                                                                                                                                                                                                                                     |  |  |  |
| TYPE:                      | Outline                                                                                                                                                                                                                                                                                                                                                                                                                                                            |                                                                                                                                                                                                                                                                                                                                                                                                                                                                                                                                                                                                                                                                     |  |  |  |
| WARD:                      | Onllwyn (also affecting Seven Sister                                                                                                                                                                                                                                                                                                                                                                                                                               | rs)                                                                                                                                                                                                                                                                                                                                                                                                                                                                                                                                                                                                                                                                 |  |  |  |