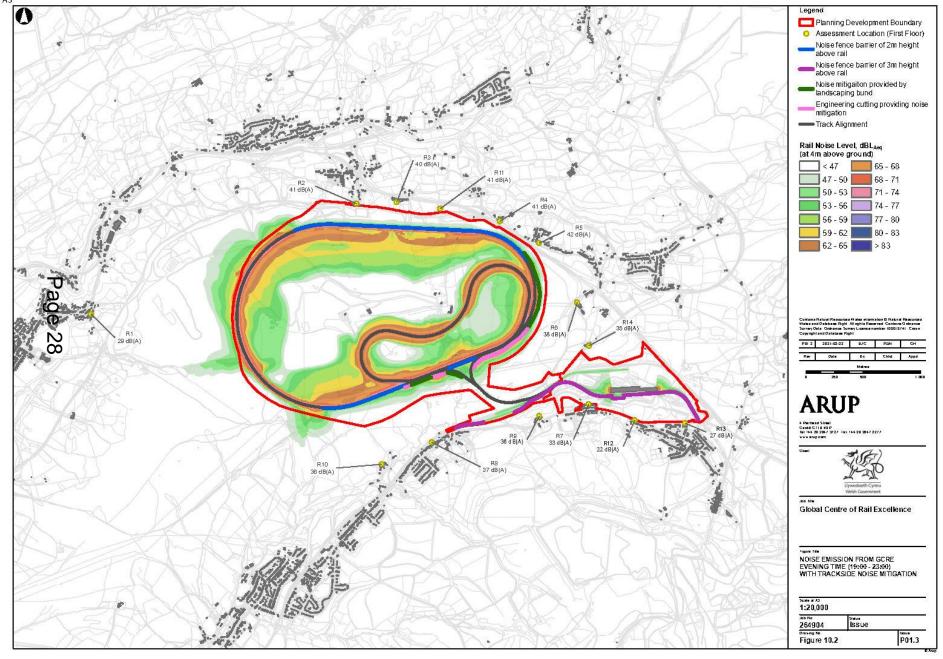

Yours sincerely

**Tammie Davies** 

p.p Chief Executive

| APPLICATION NO: P2021/0327 |                                                                                                                                                                                                                                                                                                                                                                                                                                                                    | DATE: 29/3/2021                                                                                                                                                                                                                                                                                                                                                                                                                                                                                                                                                                                                                                                     |  |  |  |
|----------------------------|--------------------------------------------------------------------------------------------------------------------------------------------------------------------------------------------------------------------------------------------------------------------------------------------------------------------------------------------------------------------------------------------------------------------------------------------------------------------|---------------------------------------------------------------------------------------------------------------------------------------------------------------------------------------------------------------------------------------------------------------------------------------------------------------------------------------------------------------------------------------------------------------------------------------------------------------------------------------------------------------------------------------------------------------------------------------------------------------------------------------------------------------------|--|--|--|
| PROPOSAL:                  | of loop configuration being an ele<br>6.9km in length and an electrified<br>with overhead line equipment (OL<br>together with operations and cont<br>welfare), shunter cabins (2 no.),<br>training, rolling stock storage siding<br>facilities; and associated, drainage<br>connection, staff and visitor ca<br>(including substations and lin<br>fencing(perimeter security, acousti<br>and soft landscaping, together with<br>(cross-boundary application affect | f Rail Excellence, comprising of two test tracks extrified high speed rolling stock test track of low speed infrastructure test track of 4.5km, E) and dual platform station test environment; crol offices (including staff accommodation and research and development, education and as and maintenance/cleaning/decommissioning e, internal vehicular accesses, branch line rail ar parking, lighting, electrical infrastructure reside shore supplies and transformers), ic and stock proof), land reformation and hard ith demolition of existing buildings/structures sing land within Neath Port Talbot and Powys oundaries) - see Powys CC Application ref. |  |  |  |
| LOCATION:                  | Land at and surrounding the Nant I<br>Distribution Centre, Neath Port Talk                                                                                                                                                                                                                                                                                                                                                                                         | Helen Open Cast Coal Site, Powys, and Onllwyn                                                                                                                                                                                                                                                                                                                                                                                                                                                                                                                                                                                                                       |  |  |  |
| APPLICANT:                 | The Welsh Ministers                                                                                                                                                                                                                                                                                                                                                                                                                                                |                                                                                                                                                                                                                                                                                                                                                                                                                                                                                                                                                                                                                                                                     |  |  |  |
| TYPE:                      | Outline                                                                                                                                                                                                                                                                                                                                                                                                                                                            |                                                                                                                                                                                                                                                                                                                                                                                                                                                                                                                                                                                                                                                                     |  |  |  |
| WARD:                      | Onllwyn (also affecting Seven Sister                                                                                                                                                                                                                                                                                                                                                                                                                               | rs)                                                                                                                                                                                                                                                                                                                                                                                                                                                                                                                                                                                                                                                                 |  |  |  |