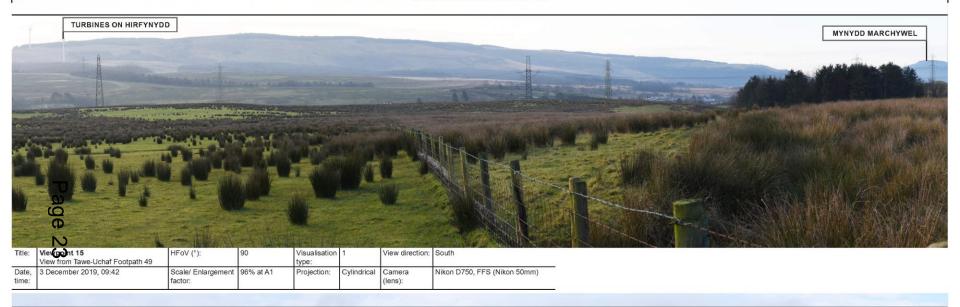

| rs)                                                                                                                                                                                                                                                                                                                                                                                                                                                                                                                                                                                                                                                                 |  |  |  |

















Drone Video of Nant Helen Site (Mid 2020)



Drone Video of Washery Site (Mid 2020)























## INDICATIVE EXTENT OF THE PROJECT



|                | Viewpoint 16<br>View from properties on A4109 | HFoV (°):                  | 0.000.00  | Visualisation type: | 1           | View direction:   | North                        |
|----------------|-----------------------------------------------|----------------------------|-----------|---------------------|-------------|-------------------|------------------------------|
| Date,<br>time: | 3 December 2019, 11:31                        | Scale/ Enlargement factor: | 96% at A1 | Projection:         | Cylindrical | Camera<br>(lens): | Nikon D750, FFS (Nikon 50mm) |

ARUP Job N

| ssue | Date       | By | Chkd | Appo |
|------|------------|----|------|------|
| P01  | (2-09-2020 | DW | DW   | DB   |

Global Centre of Rail Excellence Figu