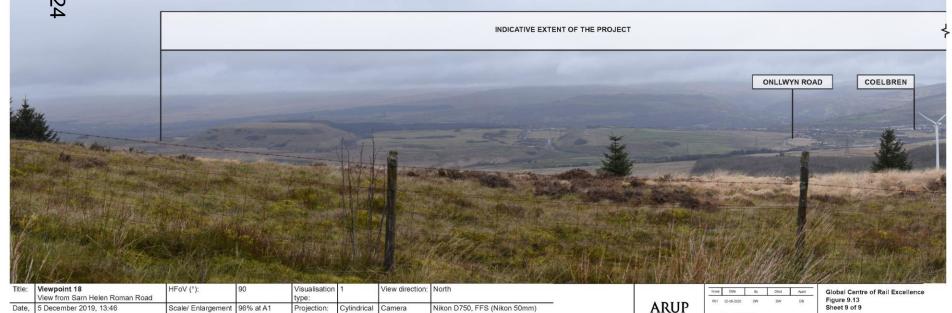

**ARUP** 

Job No: 264904

type:

Projection:

Cylindrical

Camera

(lens):

Scale/ Enlargement 96% at A1

factor:

Date,

time:

5 December 2019, 13:46

Cylindrical Camera (lens) Nikon D750, FFS (Nikon 50mm)

**ARUP** 

Job No: 264904

type