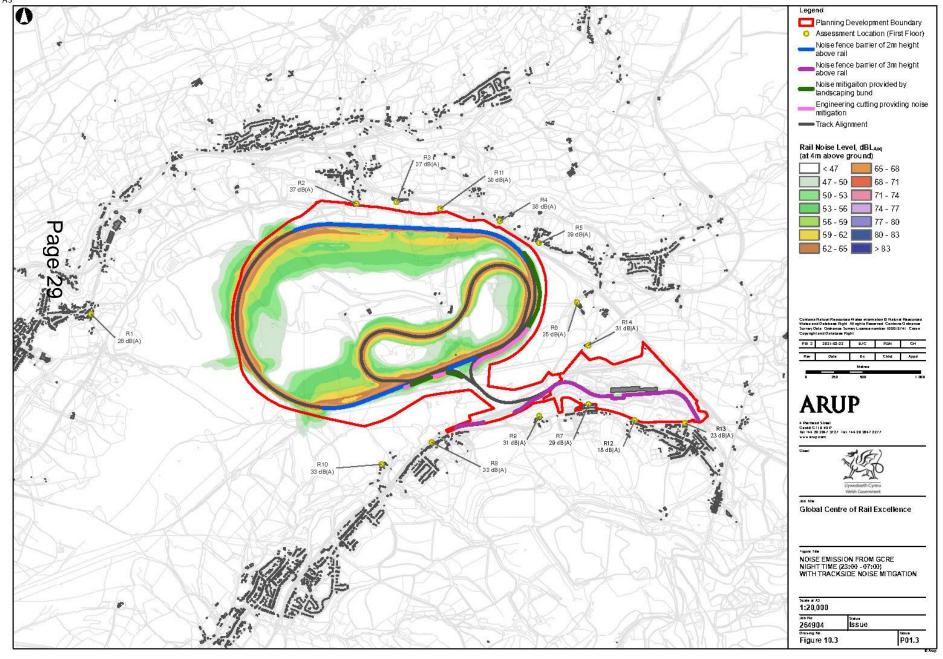

Yours sincerely

**Tammie Davies** 

p.p Chief Executive

| APPLICATION NO: P2021/0327 |                                                                                                                                                                                                                                                                                                                                                                                                                                                                    | DATE: 29/3/2021                                                                                                                                                                                                                                                                                                                                                                                                                                                                                                                                                                                                                                                     |  |  |  |
|----------------------------|--------------------------------------------------------------------------------------------------------------------------------------------------------------------------------------------------------------------------------------------------------------------------------------------------------------------------------------------------------------------------------------------------------------------------------------------------------------------|---------------------------------------------------------------------------------------------------------------------------------------------------------------------------------------------------------------------------------------------------------------------------------------------------------------------------------------------------------------------------------------------------------------------------------------------------------------------------------------------------------------------------------------------------------------------------------------------------------------------------------------------------------------------|--|--|--|
| PROPOSAL:                  | of loop configuration being an ele<br>6.9km in length and an electrified<br>with overhead line equipment (OL<br>together with operations and cont<br>welfare), shunter cabins (2 no.),<br>training, rolling stock storage siding<br>facilities; and associated, drainage<br>connection, staff and visitor ca<br>(including substations and lin<br>fencing(perimeter security, acousti<br>and soft landscaping, together with<br>(cross-boundary application affect | f Rail Excellence, comprising of two test tracks extrified high speed rolling stock test track of low speed infrastructure test track of 4.5km, E) and dual platform station test environment; crol offices (including staff accommodation and research and development, education and as and maintenance/cleaning/decommissioning e, internal vehicular accesses, branch line rail ar parking, lighting, electrical infrastructure reside shore supplies and transformers), ic and stock proof), land reformation and hard ith demolition of existing buildings/structures sing land within Neath Port Talbot and Powys oundaries) - see Powys CC Application ref. |  |  |  |
| LOCATION:                  | Land at and surrounding the Nant I<br>Distribution Centre, Neath Port Talk                                                                                                                                                                                                                                                                                                                                                                                         | Helen Open Cast Coal Site, Powys, and Onllwyn                                                                                                                                                                                                                                                                                                                                                                                                                                                                                                                                                                                                                       |  |  |  |
| APPLICANT:                 | The Welsh Ministers                                                                                                                                                                                                                                                                                                                                                                                                                                                |                                                                                                                                                                                                                                                                                                                                                                                                                                                                                                                                                                                                                                                                     |  |  |  |
| TYPE:                      | Outline                                                                                                                                                                                                                                                                                                                                                                                                                                                            |                                                                                                                                                                                                                                                                                                                                                                                                                                                                                                                                                                                                                                                                     |  |  |  |
| WARD:                      | Onllwyn (also affecting Seven Sister                                                                                                                                                                                                                                                                                                                                                                                                                               | rs)                                                                                                                                                                                                                                                                                                                                                                                                                                                                                                                                                                                                                                                                 |  |  |  |