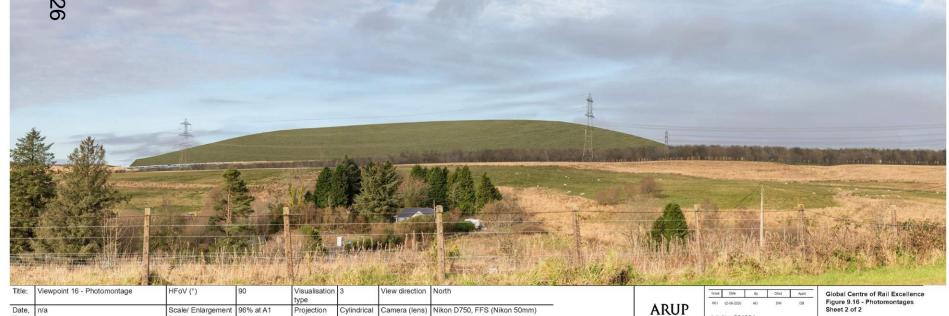

## INDICATIVE EXTENT OF THE PROJECT

|                | Viewpoint 16<br>View from properties on A4109 | HFoV (°):                  | 0.000.00  | Visualisation type: | 1           | View direction:   | North                        |
|----------------|-----------------------------------------------|----------------------------|-----------|---------------------|-------------|-------------------|------------------------------|
| Date,<br>time: | 3 December 2019, 11:31                        | Scale/ Enlargement factor: | 96% at A1 | Projection:         | Cylindrical | Camera<br>(lens): | Nikon D750, FFS (Nikon 50mm) |