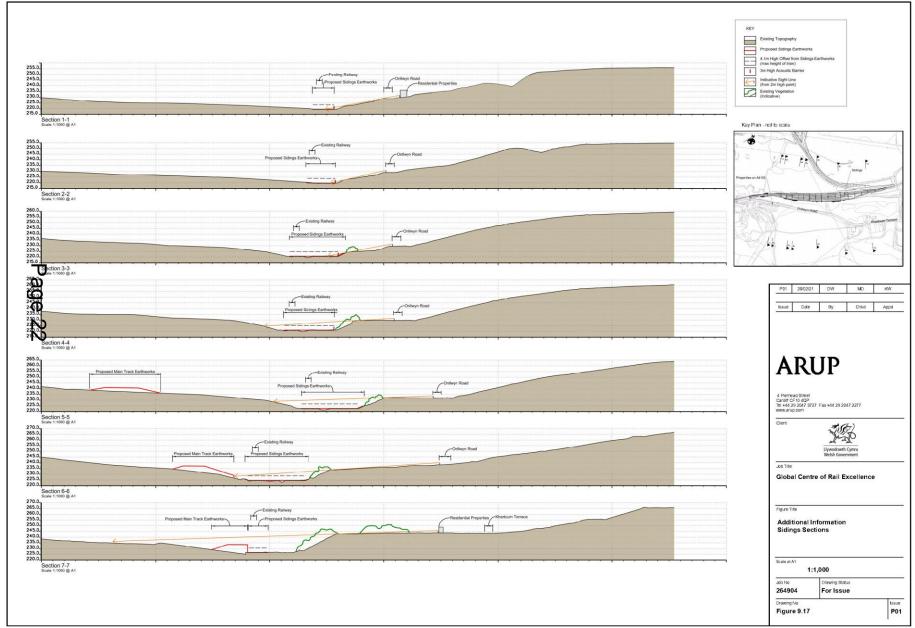

Yours sincerely

**Tammie Davies** 

p.p Chief Executive

| APPLICATION NO: P2021/0327 |                                                                                                                                                                                                                                                                                                                                                                                                                                                                    | DATE: 29/3/2021                                                                                                                                                                                                                                                                                                                                                                                                                                                                                                                                                                                                                                                     |  |  |  |
|----------------------------|--------------------------------------------------------------------------------------------------------------------------------------------------------------------------------------------------------------------------------------------------------------------------------------------------------------------------------------------------------------------------------------------------------------------------------------------------------------------|---------------------------------------------------------------------------------------------------------------------------------------------------------------------------------------------------------------------------------------------------------------------------------------------------------------------------------------------------------------------------------------------------------------------------------------------------------------------------------------------------------------------------------------------------------------------------------------------------------------------------------------------------------------------|--|--|--|
| PROPOSAL:                  | of loop configuration being an ele<br>6.9km in length and an electrified<br>with overhead line equipment (OL<br>together with operations and cont<br>welfare), shunter cabins (2 no.),<br>training, rolling stock storage siding<br>facilities; and associated, drainage<br>connection, staff and visitor ca<br>(including substations and lin<br>fencing(perimeter security, acousti<br>and soft landscaping, together with<br>(cross-boundary application affect | f Rail Excellence, comprising of two test tracks extrified high speed rolling stock test track of low speed infrastructure test track of 4.5km, E) and dual platform station test environment; crol offices (including staff accommodation and research and development, education and as and maintenance/cleaning/decommissioning e, internal vehicular accesses, branch line rail ar parking, lighting, electrical infrastructure reside shore supplies and transformers), ic and stock proof), land reformation and hard ith demolition of existing buildings/structures sing land within Neath Port Talbot and Powys oundaries) - see Powys CC Application ref. |  |  |  |
| LOCATION:                  | Land at and surrounding the Nant I<br>Distribution Centre, Neath Port Talk                                                                                                                                                                                                                                                                                                                                                                                         | Helen Open Cast Coal Site, Powys, and Onllwyn                                                                                                                                                                                                                                                                                                                                                                                                                                                                                                                                                                                                                       |  |  |  |
| APPLICANT:                 | The Welsh Ministers                                                                                                                                                                                                                                                                                                                                                                                                                                                |                                                                                                                                                                                                                                                                                                                                                                                                                                                                                                                                                                                                                                                                     |  |  |  |
| TYPE:                      | Outline                                                                                                                                                                                                                                                                                                                                                                                                                                                            |                                                                                                                                                                                                                                                                                                                                                                                                                                                                                                                                                                                                                                                                     |  |  |  |
| WARD:                      | Onllwyn (also affecting Seven Sister                                                                                                                                                                                                                                                                                                                                                                                                                               | rs)                                                                                                                                                                                                                                                                                                                                                                                                                                                                                                                                                                                                                                                                 |  |  |  |