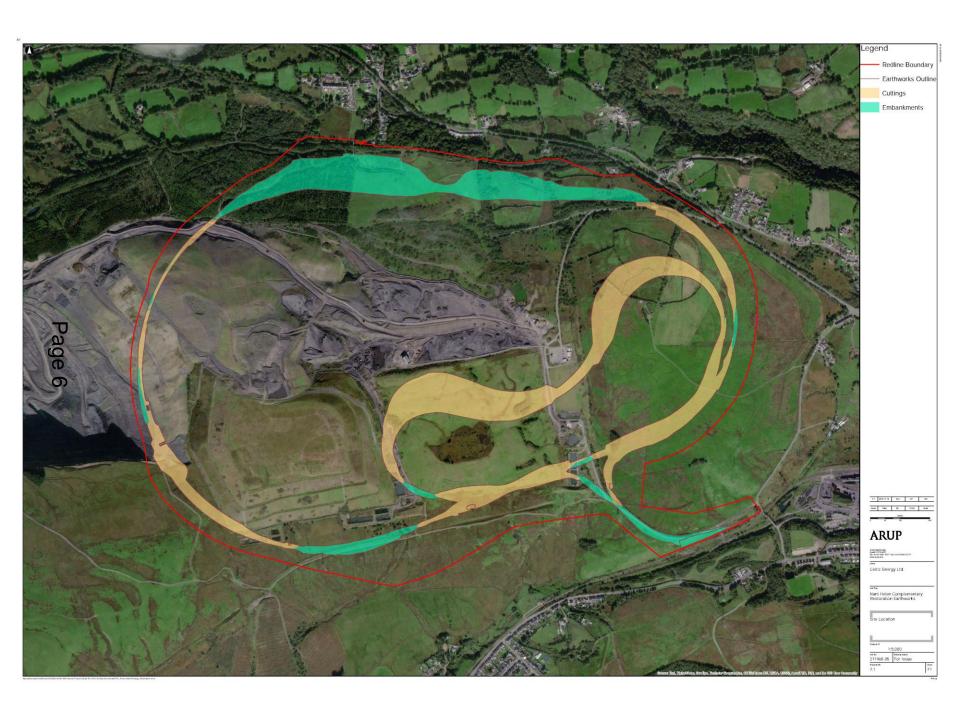

Yours sincerely

**Tammie Davies** 

p.p Chief Executive

| APPLICATION NO: P2021/0327 |                                                                                                                                                                                                                                                                                                                                                                                                                                                                    | DATE: 29/3/2021                                                                                                                                                                                                                                                                                                                                                                                                                                                                                                                                                                                                                                                     |  |  |  |
|----------------------------|--------------------------------------------------------------------------------------------------------------------------------------------------------------------------------------------------------------------------------------------------------------------------------------------------------------------------------------------------------------------------------------------------------------------------------------------------------------------|---------------------------------------------------------------------------------------------------------------------------------------------------------------------------------------------------------------------------------------------------------------------------------------------------------------------------------------------------------------------------------------------------------------------------------------------------------------------------------------------------------------------------------------------------------------------------------------------------------------------------------------------------------------------|--|--|--|
| PROPOSAL:                  | of loop configuration being an ele<br>6.9km in length and an electrified<br>with overhead line equipment (OL<br>together with operations and cont<br>welfare), shunter cabins (2 no.),<br>training, rolling stock storage siding<br>facilities; and associated, drainage<br>connection, staff and visitor ca<br>(including substations and lin<br>fencing(perimeter security, acousti<br>and soft landscaping, together with<br>(cross-boundary application affect | f Rail Excellence, comprising of two test tracks extrified high speed rolling stock test track of low speed infrastructure test track of 4.5km, E) and dual platform station test environment; crol offices (including staff accommodation and research and development, education and as and maintenance/cleaning/decommissioning e, internal vehicular accesses, branch line rail ar parking, lighting, electrical infrastructure reside shore supplies and transformers), ic and stock proof), land reformation and hard ith demolition of existing buildings/structures sing land within Neath Port Talbot and Powys oundaries) - see Powys CC Application ref. |  |  |  |
| LOCATION:                  | Land at and surrounding the Nant I<br>Distribution Centre, Neath Port Talk                                                                                                                                                                                                                                                                                                                                                                                         | Helen Open Cast Coal Site, Powys, and Onllwyn                                                                                                                                                                                                                                                                                                                                                                                                                                                                                                                                                                                                                       |  |  |  |
| APPLICANT:                 | The Welsh Ministers                                                                                                                                                                                                                                                                                                                                                                                                                                                |                                                                                                                                                                                                                                                                                                                                                                                                                                                                                                                                                                                                                                                                     |  |  |  |
| TYPE:                      | Outline                                                                                                                                                                                                                                                                                                                                                                                                                                                            |                                                                                                                                                                                                                                                                                                                                                                                                                                                                                                                                                                                                                                                                     |  |  |  |
| WARD:                      | Onllwyn (also affecting Seven Sister                                                                                                                                                                                                                                                                                                                                                                                                                               | rs)                                                                                                                                                                                                                                                                                                                                                                                                                                                                                                                                                                                                                                                                 |  |  |  |