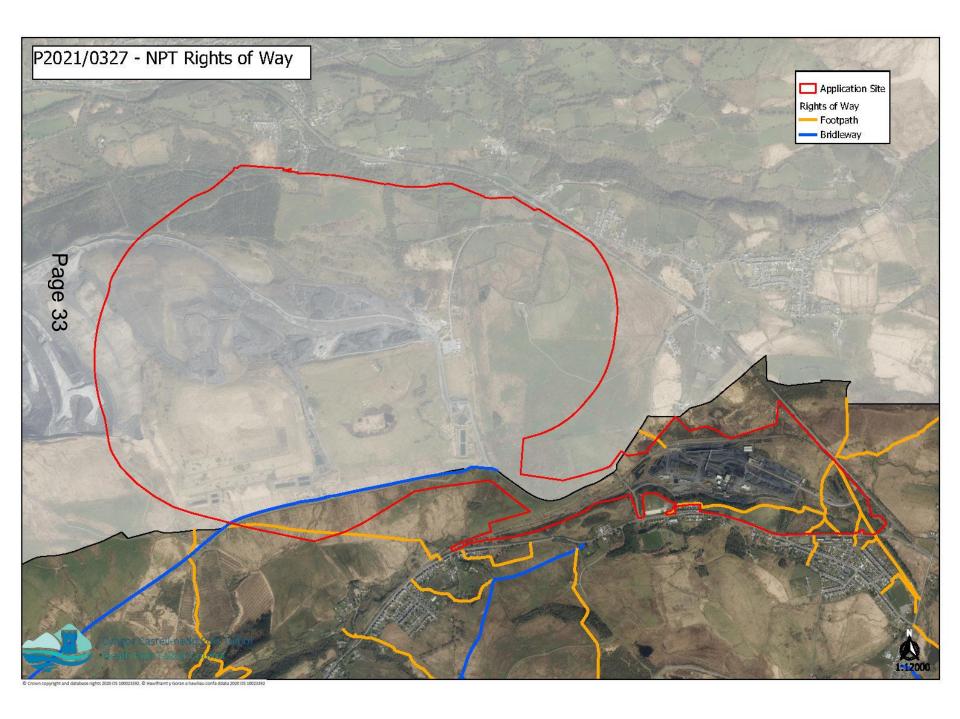

Yours sincerely

**Tammie Davies** 

p.p Chief Executive

| APPLICATION NO: P2021/0327 |                                                                                                                                                                                                                                                                                                                                                                                                                                                                    | DATE: 29/3/2021                                                                                                                                                                                                                                                                                                                                                                                                                                                                                                                                                                                                                                                     |  |  |  |
|----------------------------|--------------------------------------------------------------------------------------------------------------------------------------------------------------------------------------------------------------------------------------------------------------------------------------------------------------------------------------------------------------------------------------------------------------------------------------------------------------------|---------------------------------------------------------------------------------------------------------------------------------------------------------------------------------------------------------------------------------------------------------------------------------------------------------------------------------------------------------------------------------------------------------------------------------------------------------------------------------------------------------------------------------------------------------------------------------------------------------------------------------------------------------------------|--|--|--|
| PROPOSAL:                  | of loop configuration being an ele<br>6.9km in length and an electrified<br>with overhead line equipment (OL<br>together with operations and cont<br>welfare), shunter cabins (2 no.),<br>training, rolling stock storage siding<br>facilities; and associated, drainage<br>connection, staff and visitor ca<br>(including substations and lin<br>fencing(perimeter security, acousti<br>and soft landscaping, together with<br>(cross-boundary application affect | f Rail Excellence, comprising of two test tracks extrified high speed rolling stock test track of low speed infrastructure test track of 4.5km, E) and dual platform station test environment; crol offices (including staff accommodation and research and development, education and as and maintenance/cleaning/decommissioning e, internal vehicular accesses, branch line rail ar parking, lighting, electrical infrastructure reside shore supplies and transformers), ic and stock proof), land reformation and hard ith demolition of existing buildings/structures sing land within Neath Port Talbot and Powys oundaries) - see Powys CC Application ref. |  |  |  |
| LOCATION:                  | Land at and surrounding the Nant I<br>Distribution Centre, Neath Port Talk                                                                                                                                                                                                                                                                                                                                                                                         | Helen Open Cast Coal Site, Powys, and Onllwyn                                                                                                                                                                                                                                                                                                                                                                                                                                                                                                                                                                                                                       |  |  |  |
| APPLICANT:                 | The Welsh Ministers                                                                                                                                                                                                                                                                                                                                                                                                                                                |                                                                                                                                                                                                                                                                                                                                                                                                                                                                                                                                                                                                                                                                     |  |  |  |
| TYPE:                      | Outline                                                                                                                                                                                                                                                                                                                                                                                                                                                            |                                                                                                                                                                                                                                                                                                                                                                                                                                                                                                                                                                                                                                                                     |  |  |  |
| WARD:                      | Onllwyn (also affecting Seven Sister                                                                                                                                                                                                                                                                                                                                                                                                                               | rs)                                                                                                                                                                                                                                                                                                                                                                                                                                                                                                                                                                                                                                                                 |  |  |  |