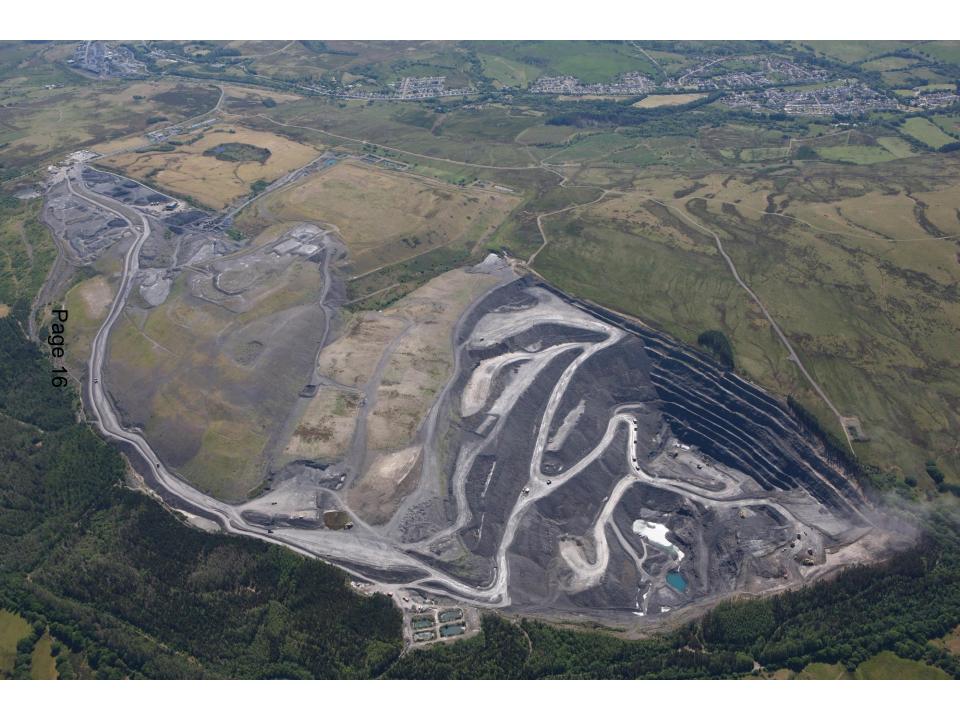

Drone Video of Nant Helen Site (Mid 2020)

Drone Video of Washery Site (Mid 2020)