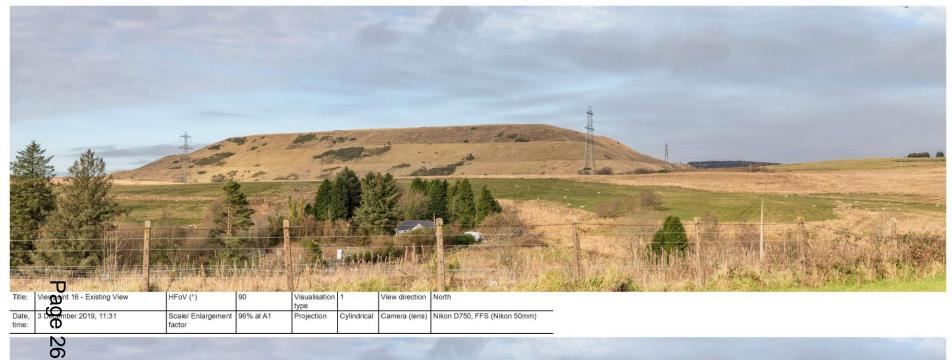

## INDICATIVE EXTENT OF THE PROJECT

|                | Viewpoint 16<br>View from properties on A4109 | HFoV (°):                  | 0.000.00  | Visualisation type: | 1           | View direction:   | North                        |
|----------------|-----------------------------------------------|----------------------------|-----------|---------------------|-------------|-------------------|------------------------------|
| Date,<br>time: | 3 December 2019, 11:31                        | Scale/ Enlargement factor: | 96% at A1 | Projection:         | Cylindrical | Camera<br>(lens): | Nikon D750, FFS (Nikon 50mm) |