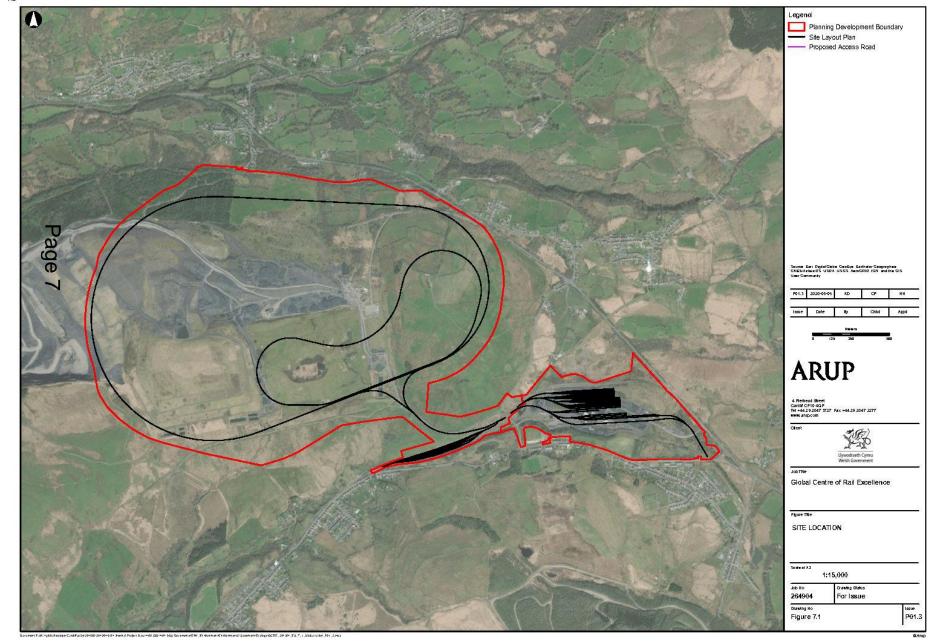

Yours sincerely

**Tammie Davies** 

p.p Chief Executive

| APPLICATION NO: P2021/0327 |                                                                                                                                                                                                                                                                                                                                                                                                                                                                    | DATE: 29/3/2021                                                                                                                                                                                                                                                                                                                                                                                                                                                                                                                                                                                                                                                     |  |  |  |
|----------------------------|--------------------------------------------------------------------------------------------------------------------------------------------------------------------------------------------------------------------------------------------------------------------------------------------------------------------------------------------------------------------------------------------------------------------------------------------------------------------|---------------------------------------------------------------------------------------------------------------------------------------------------------------------------------------------------------------------------------------------------------------------------------------------------------------------------------------------------------------------------------------------------------------------------------------------------------------------------------------------------------------------------------------------------------------------------------------------------------------------------------------------------------------------|--|--|--|
| PROPOSAL:                  | of loop configuration being an ele<br>6.9km in length and an electrified<br>with overhead line equipment (OL<br>together with operations and cont<br>welfare), shunter cabins (2 no.),<br>training, rolling stock storage siding<br>facilities; and associated, drainage<br>connection, staff and visitor ca<br>(including substations and lin<br>fencing(perimeter security, acousti<br>and soft landscaping, together with<br>(cross-boundary application affect | f Rail Excellence, comprising of two test tracks extrified high speed rolling stock test track of low speed infrastructure test track of 4.5km, E) and dual platform station test environment; crol offices (including staff accommodation and research and development, education and as and maintenance/cleaning/decommissioning e, internal vehicular accesses, branch line rail ar parking, lighting, electrical infrastructure reside shore supplies and transformers), ic and stock proof), land reformation and hard ith demolition of existing buildings/structures sing land within Neath Port Talbot and Powys oundaries) - see Powys CC Application ref. |  |  |  |
| LOCATION:                  | Land at and surrounding the Nant I<br>Distribution Centre, Neath Port Talk                                                                                                                                                                                                                                                                                                                                                                                         | Helen Open Cast Coal Site, Powys, and Onllwyn                                                                                                                                                                                                                                                                                                                                                                                                                                                                                                                                                                                                                       |  |  |  |
| APPLICANT:                 | The Welsh Ministers                                                                                                                                                                                                                                                                                                                                                                                                                                                |                                                                                                                                                                                                                                                                                                                                                                                                                                                                                                                                                                                                                                                                     |  |  |  |
| TYPE:                      | Outline                                                                                                                                                                                                                                                                                                                                                                                                                                                            |                                                                                                                                                                                                                                                                                                                                                                                                                                                                                                                                                                                                                                                                     |  |  |  |
| WARD:                      | Onllwyn (also affecting Seven Sister                                                                                                                                                                                                                                                                                                                                                                                                                               | rs)                                                                                                                                                                                                                                                                                                                                                                                                                                                                                                                                                                                                                                                                 |  |  |  |