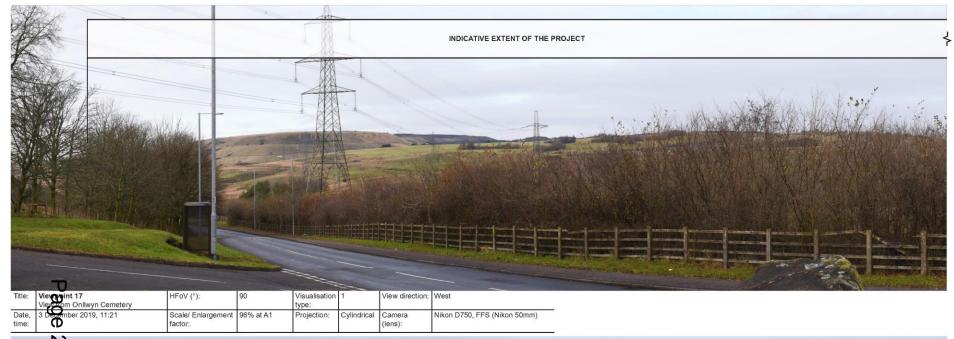

## INDICATIVE EXTENT OF THE PROJECT

|                | Viewpoint 16<br>View from properties on A4109 | HFoV (°):                  | 0.000.00  | Visualisation type: | 1           | View direction:   | North                        |
|----------------|-----------------------------------------------|----------------------------|-----------|---------------------|-------------|-------------------|------------------------------|
| Date,<br>time: | 3 December 2019, 11:31                        | Scale/ Enlargement factor: | 96% at A1 | Projection:         | Cylindrical | Camera<br>(lens): | Nikon D750, FFS (Nikon 50mm) |