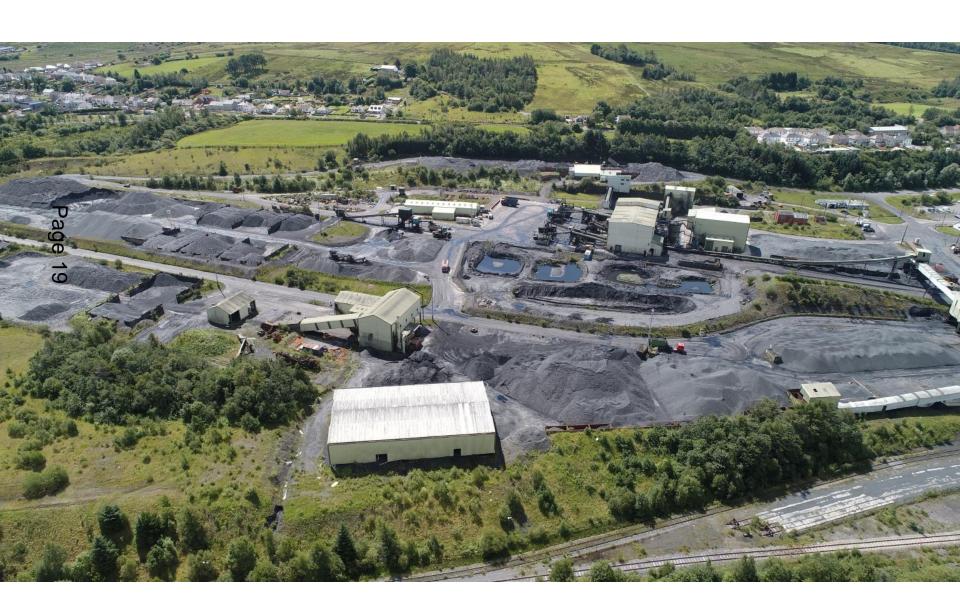

Drone Video of Nant Helen Site (Mid 2020)

Drone Video of Washery Site (Mid 2020)