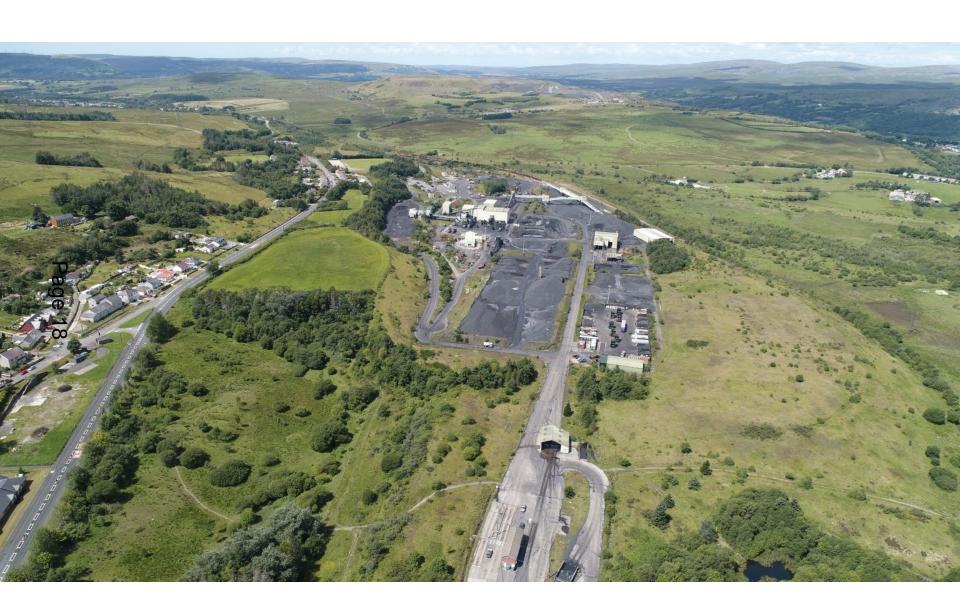

Drone Video of Nant Helen Site (Mid 2020)

Drone Video of Washery Site (Mid 2020)