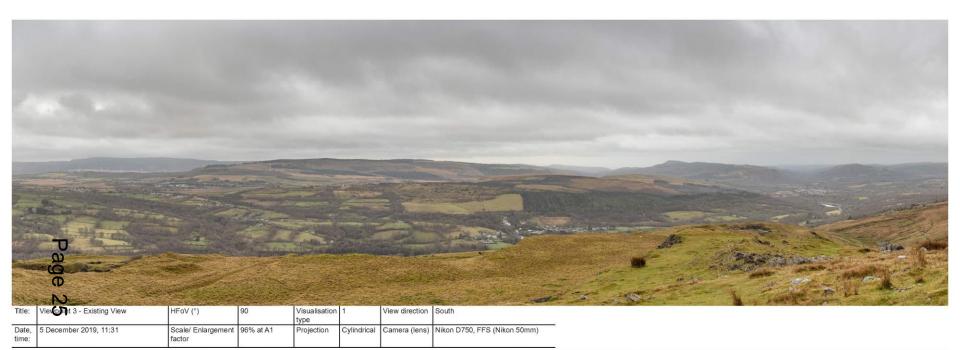

Projection

Scale/ Enlargement 96% at A1 factor

Date,

time:

n/a

Camera (lens) Nikon D750, FFS (Nikon 50mm)

Scale/ Enlargement 96% at A1 factor

Date, n/a

time:

Cylindrical

Projection

**ARUP** 

Job No: 264904