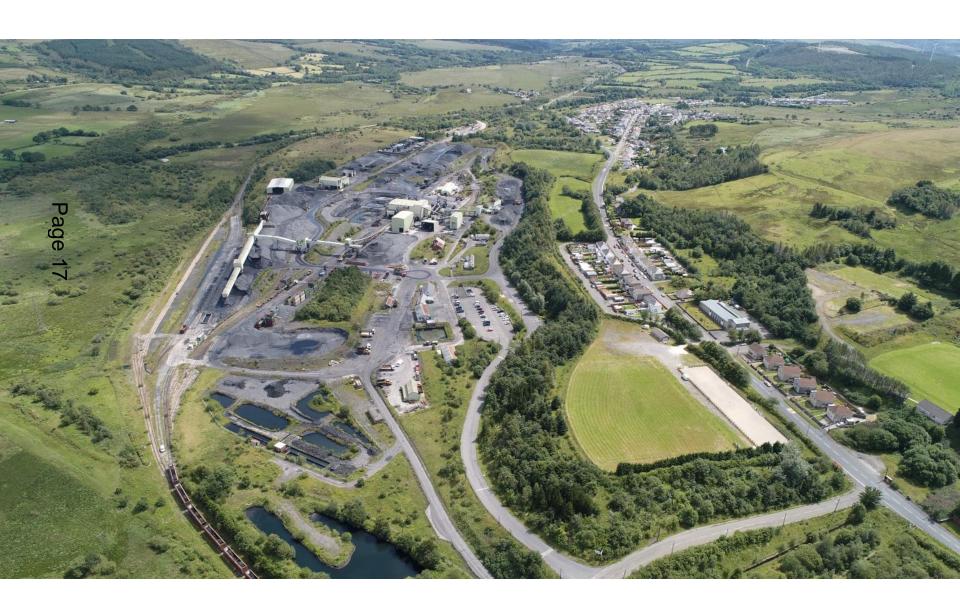

Drone Video of Nant Helen Site (Mid 2020)

Drone Video of Washery Site (Mid 2020)