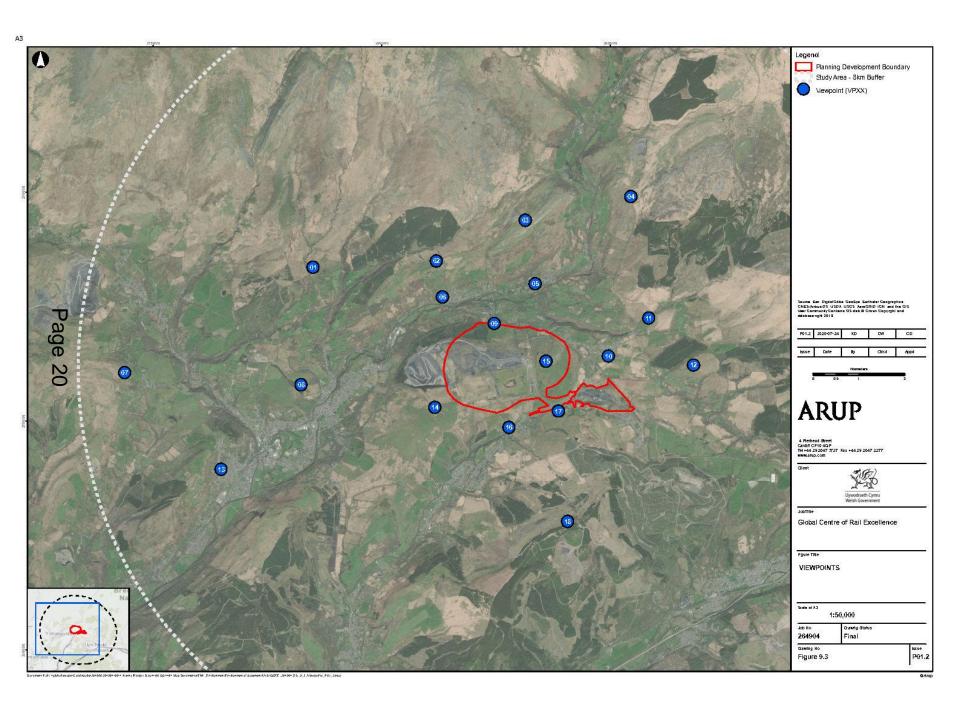

Yours sincerely

**Tammie Davies** 

p.p Chief Executive

| APPLICATION NO: P2021/0327 |                                                                                                                                                                                                                                                                                                                                                                                                                                                                    | DATE: 29/3/2021                                                                                                                                                                                                                                                                                                                                                                                                                                                                                                                                                                                                                                                     |  |  |  |
|----------------------------|--------------------------------------------------------------------------------------------------------------------------------------------------------------------------------------------------------------------------------------------------------------------------------------------------------------------------------------------------------------------------------------------------------------------------------------------------------------------|---------------------------------------------------------------------------------------------------------------------------------------------------------------------------------------------------------------------------------------------------------------------------------------------------------------------------------------------------------------------------------------------------------------------------------------------------------------------------------------------------------------------------------------------------------------------------------------------------------------------------------------------------------------------|--|--|--|
| PROPOSAL:                  | of loop configuration being an ele<br>6.9km in length and an electrified<br>with overhead line equipment (OL<br>together with operations and cont<br>welfare), shunter cabins (2 no.),<br>training, rolling stock storage siding<br>facilities; and associated, drainage<br>connection, staff and visitor ca<br>(including substations and lin<br>fencing(perimeter security, acousti<br>and soft landscaping, together with<br>(cross-boundary application affect | f Rail Excellence, comprising of two test tracks extrified high speed rolling stock test track of low speed infrastructure test track of 4.5km, E) and dual platform station test environment; crol offices (including staff accommodation and research and development, education and as and maintenance/cleaning/decommissioning e, internal vehicular accesses, branch line rail ar parking, lighting, electrical infrastructure reside shore supplies and transformers), ic and stock proof), land reformation and hard ith demolition of existing buildings/structures sing land within Neath Port Talbot and Powys oundaries) - see Powys CC Application ref. |  |  |  |
| LOCATION:                  | Land at and surrounding the Nant I<br>Distribution Centre, Neath Port Talk                                                                                                                                                                                                                                                                                                                                                                                         | Helen Open Cast Coal Site, Powys, and Onllwyn                                                                                                                                                                                                                                                                                                                                                                                                                                                                                                                                                                                                                       |  |  |  |
| APPLICANT:                 | The Welsh Ministers                                                                                                                                                                                                                                                                                                                                                                                                                                                |                                                                                                                                                                                                                                                                                                                                                                                                                                                                                                                                                                                                                                                                     |  |  |  |
| TYPE:                      | Outline                                                                                                                                                                                                                                                                                                                                                                                                                                                            |                                                                                                                                                                                                                                                                                                                                                                                                                                                                                                                                                                                                                                                                     |  |  |  |
| WARD:                      | Onllwyn (also affecting Seven Sister                                                                                                                                                                                                                                                                                                                                                                                                                               | rs)                                                                                                                                                                                                                                                                                                                                                                                                                                                                                                                                                                                                                                                                 |  |  |  |