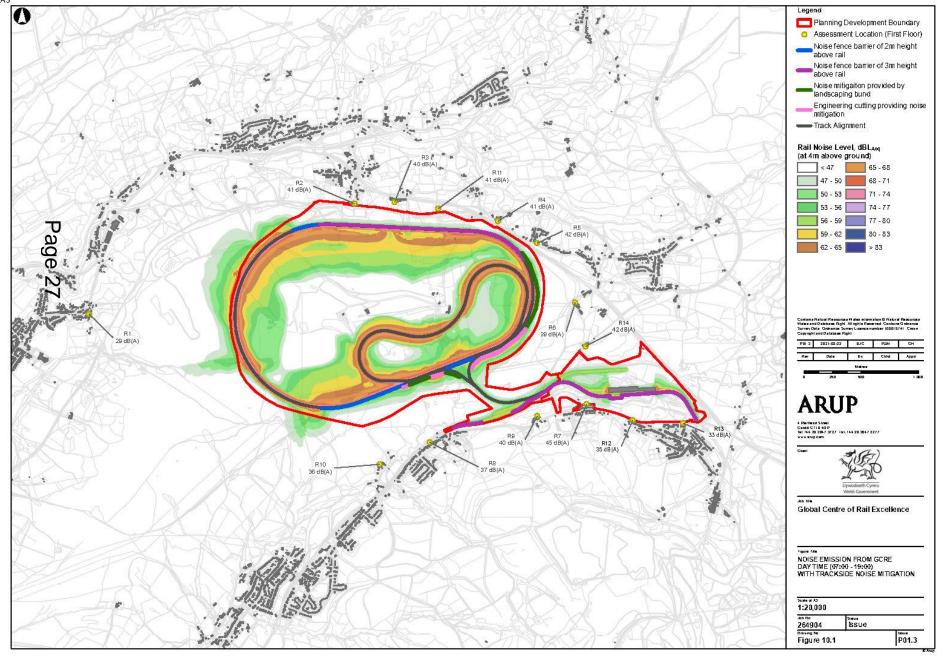

96% at A1 | Projection:         | Cylindrical | Camera<br>(lens): | Nikon D750, FFS (Nikon 50mm) |

ARUP Job N

| ssue | Date       | By | Chkd | Appo |
|------|------------|----|------|------|
| P01  | (2-09-2020 | DW | DW   | DB   |

Global Centre of Rail Excellence Figure 9.12 Sheet 8 of 9





Nikon D750, FFS (Nikon 50mm)

**ARUP** 

Job No: 264904

type:

Projection:

Cylindrical

Camera

(lens):

Scale/ Enlargement 96% at A1

factor:

Date,

time:

5 December 2019, 13:46





Cylindrical Camera (lens) Nikon D750, FFS (Nikon 50mm)

**ARUP** 

Job No: 264904

type

Projection

Scale/ Enlargement 96% at A1 factor

Date,

time:

n/a





Camera (lens) Nikon D750, FFS (Nikon 50mm)

Scale/ Enlargement 96% at A1 factor

Date, n/a

time:

Cylindrical

Projection

**ARUP** 

Job No: 264904







## **Presentation Ends**