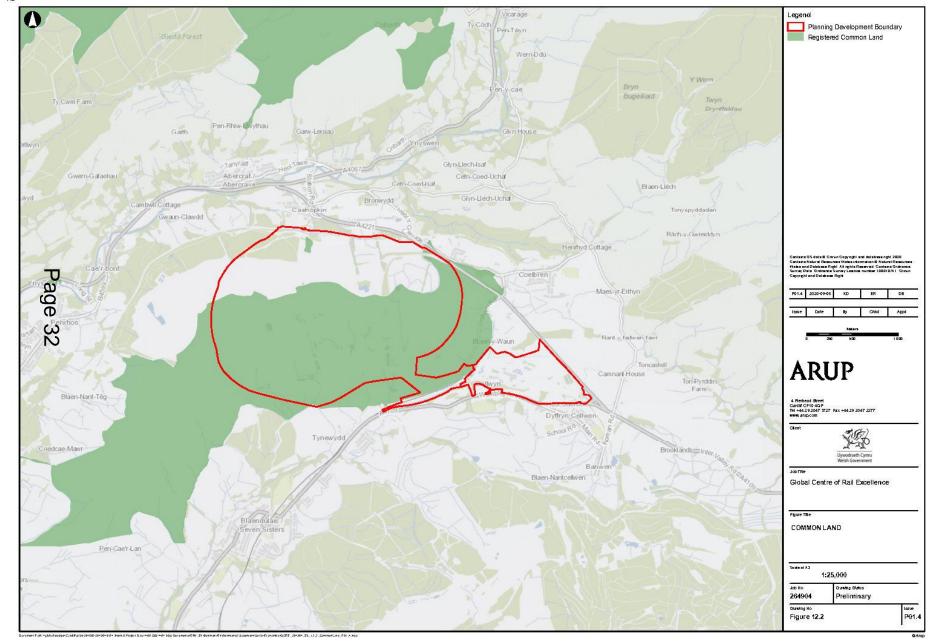

Yours sincerely

**Tammie Davies** 

p.p Chief Executive

| APPLICATION NO: P2021/0327 |                                                                                                                                                                                                                                                                                                                                                                                                                                                                    | DATE: 29/3/2021                                                                                                                                                                                                                                                                                                                                                                                                                                                                                                                                                                                                                                                     |  |  |  |
|----------------------------|--------------------------------------------------------------------------------------------------------------------------------------------------------------------------------------------------------------------------------------------------------------------------------------------------------------------------------------------------------------------------------------------------------------------------------------------------------------------|---------------------------------------------------------------------------------------------------------------------------------------------------------------------------------------------------------------------------------------------------------------------------------------------------------------------------------------------------------------------------------------------------------------------------------------------------------------------------------------------------------------------------------------------------------------------------------------------------------------------------------------------------------------------|--|--|--|
| PROPOSAL:                  | of loop configuration being an ele<br>6.9km in length and an electrified<br>with overhead line equipment (OL<br>together with operations and cont<br>welfare), shunter cabins (2 no.),<br>training, rolling stock storage siding<br>facilities; and associated, drainage<br>connection, staff and visitor ca<br>(including substations and lin<br>fencing(perimeter security, acousti<br>and soft landscaping, together with<br>(cross-boundary application affect | f Rail Excellence, comprising of two test tracks extrified high speed rolling stock test track of low speed infrastructure test track of 4.5km, E) and dual platform station test environment; crol offices (including staff accommodation and research and development, education and as and maintenance/cleaning/decommissioning e, internal vehicular accesses, branch line rail ar parking, lighting, electrical infrastructure reside shore supplies and transformers), ic and stock proof), land reformation and hard ith demolition of existing buildings/structures sing land within Neath Port Talbot and Powys oundaries) - see Powys CC Application ref. |  |  |  |
| LOCATION:                  | Land at and surrounding the Nant I<br>Distribution Centre, Neath Port Talk                                                                                                                                                                                                                                                                                                                                                                                         | Helen Open Cast Coal Site, Powys, and Onllwyn                                                                                                                                                                                                                                                                                                                                                                                                                                                                                                                                                                                                                       |  |  |  |
| APPLICANT:                 | The Welsh Ministers                                                                                                                                                                                                                                                                                                                                                                                                                                                |                                                                                                                                                                                                                                                                                                                                                                                                                                                                                                                                                                                                                                                                     |  |  |  |
| TYPE:                      | Outline                                                                                                                                                                                                                                                                                                                                                                                                                                                            |                                                                                                                                                                                                                                                                                                                                                                                                                                                                                                                                                                                                                                                                     |  |  |  |
| WARD:                      | Onllwyn (also affecting Seven Sister                                                                                                                                                                                                                                                                                                                                                                                                                               | rs)                                                                                                                                                                                                                                                                                                                                                                                                                                                                                                                                                                                                                                                                 |  |  |  |