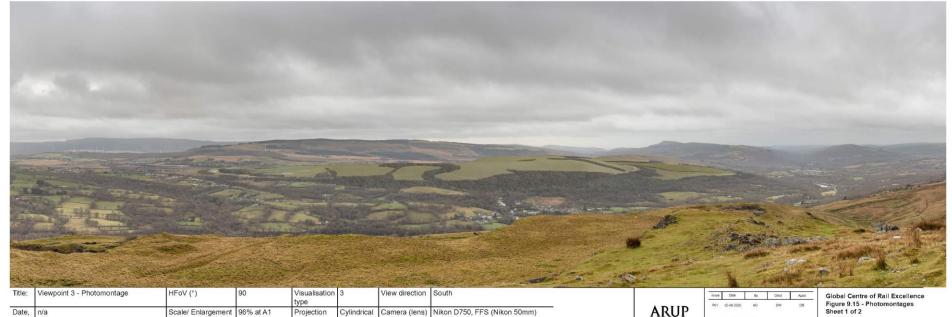

## INDICATIVE EXTENT OF THE PROJECT

|                | Viewpoint 16<br>View from properties on A4109 | HFoV (°):                  | 0.000.00  | Visualisation type: | 1           | View direction:   | North                        |
|----------------|-----------------------------------------------|----------------------------|-----------|---------------------|-------------|-------------------|------------------------------|
| Date,<br>time: | 3 December 2019, 11:31                        | Scale/ Enlargement factor: | 96% at A1 | Projection:         | Cylindrical | Camera<br>(lens): | Nikon D750, FFS (Nikon 50mm) |